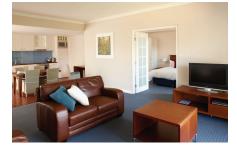

#### ACCOMMODATION

A variety of accommodation styles are available, from 1 and 2 bedroom fully self-contained apartments with kitchen and laundry to studio spa rooms. All are luxuriously furnished and include private balconies or decks with garden views, spa baths in most, free in-house movies, Foxtel (cable TV), DVD players, wifi internet access, reverse-cycle air-conditioning, tea and coffee making facilities and a weekly housekeeping service (daily by request). King and twin bedding configurations available. Disabled facilities available.