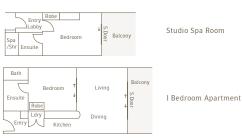

| •               | •                   | •                   |
| Safe                              | •               | •                   | •                   |
| Air-conditioning / heating        | •               | •                   | •                   |
| Tea & coffee making facilities    | •               | •                   | •                   |
| Weekly service (daily by request) | •               | •                   | •                   |
| Elevator                          | •               | •                   | •                   |
| Disabled facilities               |                 | •                   |                     |
| Max number of guests              | 2               | 2                   | 4                   |

#### FLOOR PLANS





2 Bedroom Apartment