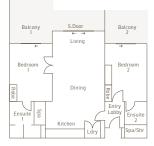

| •               | •                   | •                   |
| Safe                              | •               | •                   | •                   |
| Air-conditioning / heating        | •               | •                   | •                   |
| Tea & coffee making facilities    | •               | •                   | •                   |
| Weekly service (daily by request) | •               | •                   | •                   |
| Elevator                          | •               | •                   | •                   |
| Disabled facilities               |                 | •                   |                     |
| Max number of guests              | 2               | 2                   | 4                   |

#### FLOOR PLANS





2 Bedroom Apartment